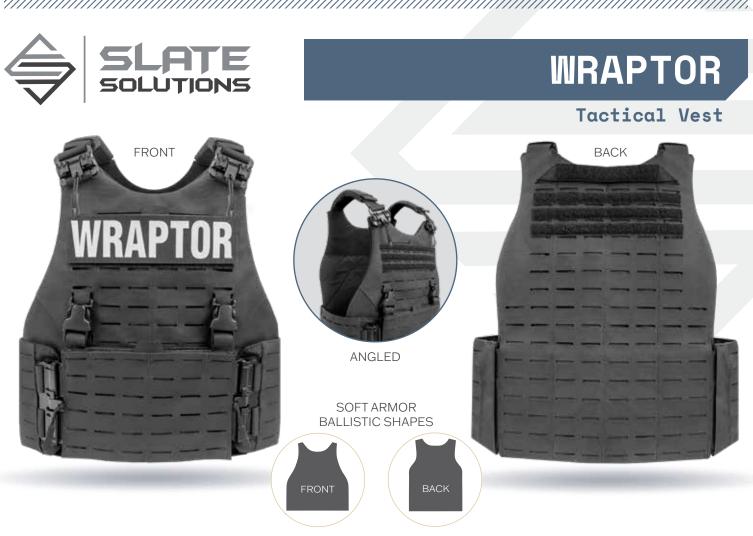

## 

- High speed design, shaped to fit the operator's body for unparalleled performance
- Constructed of durable Nylon materials
- Lined with stretch Nylon technology that's lightweight and moisture wicking
- ◊ Quick-Release shoulders with Tubes
- Removable shoulder pads with attachment points
- ♦ Custom Agency ID Placard
- Adjustable cummerbund for secure fit and weight distribution that accepts soft armor panels
- Cummerbund available in multiple quick release options
- Removable front placard with kangaroo pouch
- ♦ QASM buckle compatible
- Bottom loading front and back rifle plate pockets
- ♦ Front panel admin pouch in upper chest
- ♦ Reinforced Drag Handle

### **Options**

- Additional equipment pouches available
- Cummerbund soft armor inserts
- ♦ Side plate pockets
- Available in traditional MOLLE webbing or Laser Cut MOLLE
- Modular system able to accommodate additional accessories (throat, collars, deltoids, groin)

#### Sizes

♦ XS - 3 XL