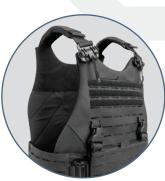

# **WRAPTOR**

Tactical Vest

**ANGLED** 

WRAPTOR CUTS

## 

- High speed design, shaped to fit the operator's body for unparalleled performance
- Constructed of durable Nylon materials
- Lined with stretch Nylon technology that's lightweight and moisture wicking
- Quick-Release shoulders with Tubes
- Removable shoulder pads with attachment points
- ♦ Custom Agency ID Placard
- Adjustable cummerbund for secure fit and weight distribution that accepts soft armor panels
- Cummerbund available in multiple quick release options
- Removable front placard with kangaroo pouch
- ♦ QASM buckle compatible
- Bottom loading front and back plate pockets
- Front panel admin pouch in upper chest
- ♦ Reinforced Drag Handle