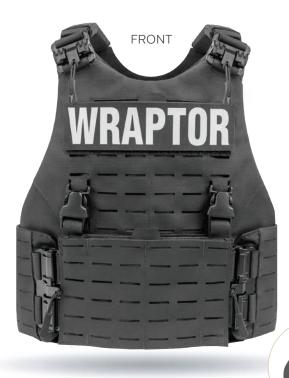

# **WRAPTOR**

Tactical Vest

**ANGLED** 

WRAPTOR CUTS

## 

- High speed design, shaped to fit the operator's body for unparalleled performance
- Constructed of durable Nylon materials
- Lined with stretch Nylon technology that's lightweight and moisture wicking
- Quick-Release shoulders with Tubes
- Removable shoulder pads with attachment points
- ♦ Custom Agency ID Placard
- Adjustable cummerbund for secure fit and weight distribution that accepts soft armor panels
- Cummerbund available in multiple quick release options
- Removable front placard with kangaroo pouch
- ♦ QASM buckle compatible
- Bottom loading front and back plate pockets
- Front panel admin pouch in upper chest
- ♦ Reinforced Drag Handle