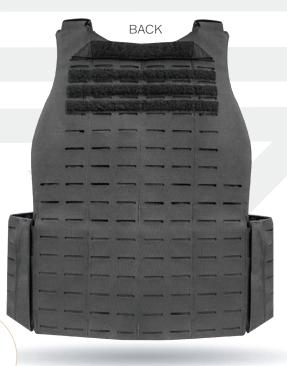

# **WRAPTOR**

Tactical Vest

**ANGLED** 

WRAPTOR CUTS

## 

- High speed design, shaped to fit the operator's body for unparalleled performance
- Constructed of durable Nylon materials
- Lined with stretch Nylon technology that's lightweight and moisture wicking
- Quick-Release shoulders with Tubes
- Removable shoulder pads with attachment points
- ♦ Custom Agency ID Placard
- Adjustable cummerbund for secure fit and weight distribution that accepts soft armor panels
- Cummerbund available in multiple quick release options
- Removable front placard with kangaroo pouch
- ♦ QASM buckle compatible
- Bottom loading front and back plate pockets
- Front panel admin pouch in upper chest
- ♦ Reinforced Drag Handle