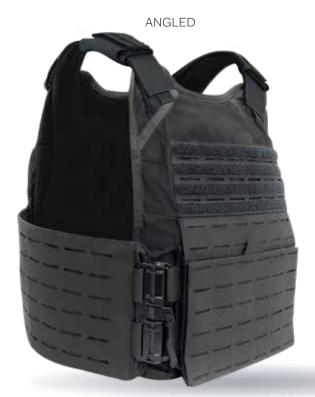

## 

- Constructed of durable nylon material
- Bottom loading front and back plate pockets
- ♦ MOLLE compatible
- Adjustable shoulders for improved fit
- ♦ Removable shoulder pads
- Adjustable side closure system
- ♦ Reinforced Drag Handle
- Front and back hook and loop ID attachment platforms
- Kangaroo pouch on front flap
- Cummerbund available in multiple quick release options

## **Options**

- ♦ Level III or IV hard Armor Plates
- Additional equipment pouches available
- Custom Agency ID Placards
- ♦ Side plate pockets
- Modular system able to accommodate additional accessories (throat, collar, biceps, groin, lower back protector and side gap armor
- Available in traditional MOLLE webbing or Laser **Cut MOLLE**