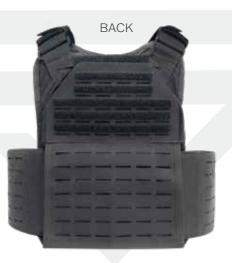

## 

- Constructed of durable nylon material
- Bottom loading front and back plate pockets
- ♦ MOLLE compatible
- Adjustable shoulders for improved fit
- ♦ Removable shoulder pads
- Adjustable side closure system
- ♦ Reinforced Drag Handle
- Front and back hook and loop ID attachment platforms
- Kangaroo pouch on front flap
- Cummerbund available in multiple quick release options

## **Options**

- ♦ Level III or IV hard Armor Plates
- Additional equipment pouches available
- Custom Agency ID Placards
- ♦ Side plate pockets
- Modular system able to accommodate additional accessories (throat, collar, biceps, groin, lower back protector and side gap armor
- Available in traditional MOLLE webbing or Laser **Cut MOLLE**