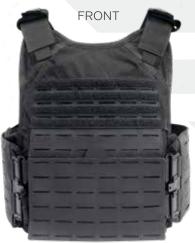

## 

- Constructed of durable nylon material
- Bottom loading front and back plate pockets
- ♦ MOLLE compatible
- Adjustable shoulders for improved fit
- ♦ Removable shoulder pads
- Adjustable side closure system
- ♦ Reinforced Drag Handle
- Front and back hook and loop ID attachment platforms
- Kangaroo pouch on front flap
- Cummerbund available in multiple quick release options

## **Options**

- ♦ Level III or IV hard Armor Plates
- Additional equipment pouches available
- Custom Agency ID Placards
- ♦ Side plate pockets
- Modular system able to accommodate additional accessories (throat, collar, biceps, groin, lower back protector and side gap armor
- Available in traditional MOLLE webbing or Laser **Cut MOLLE**