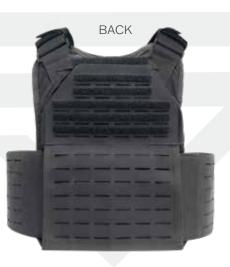

## Plate Carrier Laser MOLLE

## 

- Constructed of durable nylon material
- Bottom loading front and back plate pockets
- ♦ MOLLE compatible
- Adjustable shoulders for improved fit
- Removable shoulder pads
- Adjustable side closure system
- ♦ Reinforced Drag Handle
- Front and back hook and loop ID attachment platforms
- Kangaroo pouch on front flap
- Cummerbund available in multiple quick release options

## **Options**

- ♦ Level III or IV hard Armor Plates
- Additional equipment pouches available
- Custom Agency ID Placards
- ♦ Side plate pockets
- Modular system able to accommodate additional accessories (throat, collar, biceps, groin, lower back protector and cummerbund armor)
- Available in traditional MOLLE webbing or Laser Cut MOLLE