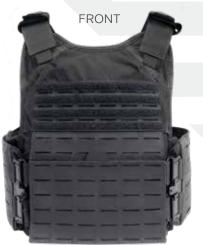

## Plate Carrier Laser MOLLE

## 

- Constructed of durable nylon material
- Bottom loading front and back plate pockets
- ♦ MOLLE compatible
- Adjustable shoulders for improved fit
- Removable shoulder pads
- Adjustable side closure system
- ♦ Reinforced Drag Handle
- Front and back hook and loop ID attachment platforms
- Kangaroo pouch on front flap
- Cummerbund available in multiple quick release options

## **Options**

- ♦ Level III or IV hard Armor Plates
- Additional equipment pouches available
- Custom Agency ID Placards
- ♦ Side plate pockets
- Modular system able to accommodate additional accessories (throat, collar, biceps, groin, lower back protector and cummerbund armor)
- Available in traditional MOLLE webbing or Laser Cut MOLLE