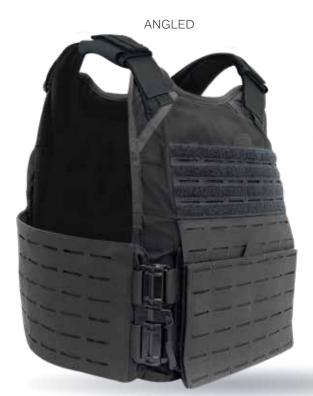

## Plate Carrier Laser MOLLE

## 

- Constructed of durable nylon material
- Bottom loading front and back plate pockets
- ♦ MOLLE compatible
- Adjustable shoulders for improved fit
- Removable shoulder pads
- Adjustable side closure system
- ♦ Reinforced Drag Handle
- Front and back hook and loop ID attachment platforms
- Kangaroo pouch on front flap
- Cummerbund available in multiple quick release options

## **Options**

- ♦ Level III or IV hard Armor Plates
- Additional equipment pouches available
- Custom Agency ID Placards
- ♦ Side plate pockets
- Modular system able to accommodate additional accessories (throat, collar, biceps, groin, lower back protector and cummerbund armor)
- Available in traditional MOLLE webbing or Laser Cut MOLLE