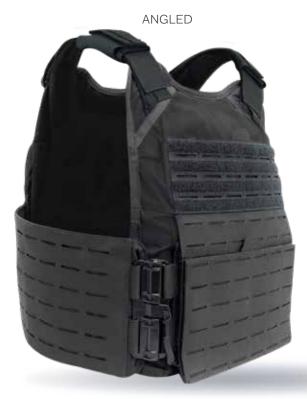

### **Plate Carrier Laser MOLLE**

////FEATURES

- Constructed of durable nylon material
- Bottom loading front and back plate pockets
- ♦ MOLLE compatible
- Adjustable shoulders for improved fit
- ♦ Removable shoulder pads
- ♦ Adjustable side closure system
- ♦ Reinforced Drag Handle
- Front and back hook and loop ID attachment platforms
- ♦ Kangaroo pouch on front flap
- Cummerbund available in multiple quick release options

## **Options**

- ♦ Level III or IV hard Armor Plates
- Additional equipment pouches available
- ♦ Custom Agency ID Placards
- ♦ Side plate pockets
- Modular system able to accommodate additional accessories (throat, collar, biceps, groin, lower back protector and cummerbund armor)
- Available in traditional MOLLE webbing or Laser Cut MOLLE