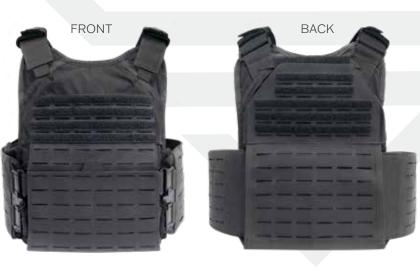

### **Plate Carrier Laser MOLLE**

////FEATURES

- Constructed of durable nylon material
- Bottom loading front and back plate pockets
- ♦ MOLLE compatible
- Adjustable shoulders for improved fit
- ♦ Removable shoulder pads
- ♦ Adjustable side closure system
- ♦ Reinforced Drag Handle
- Front and back hook and loop ID attachment platforms
- ♦ Kangaroo pouch on front flap
- Cummerbund available in multiple quick release options

## **Options**

- ♦ Level III or IV hard Armor Plates
- Additional equipment pouches available
- ♦ Custom Agency ID Placards
- ♦ Side plate pockets
- Modular system able to accommodate additional accessories (throat, collar, biceps, groin, lower back protector and cummerbund armor)
- Available in traditional MOLLE webbing or Laser Cut MOLLE