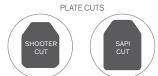

# HPC

### **Plate Carrier Laser MOLLE**







////FEATURES

- Constructed of durable nylon material
- Bottom loading front and back plate pockets
- ♦ MOLLE compatible
- Adjustable shoulders for improved fit
- ♦ Removable shoulder pads
- ♦ Adjustable side closure system
- ♦ Reinforced Drag Handle
- Front and back hook and loop ID attachment platforms
- ♦ Kangaroo pouch on front flap
- Cummerbund available in multiple quick release options

## **Options**

- ♦ Level III or IV hard Armor Plates
- Additional equipment pouches available
- ♦ Custom Agency ID Placards
- ♦ Side plate pockets
- Modular system able to accommodate additional accessories (throat, collar, biceps, groin, lower back protector and cummerbund armor)
- Available in traditional MOLLE webbing or Laser Cut MOLLE

#### Sizes

♦ 8x10, 10x12 and SAPI SM, MD, LG, XL

#### C