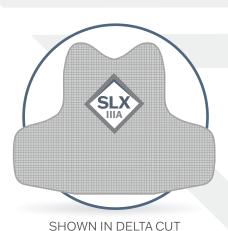

## SLXIIIA FEMALE

Soft Armor

## **Specifications**

| Threat Level (NIJ 06) | IIIA           |
|-----------------------|----------------|
| Certification Sizes   | C1 - C5        |
| Weight (AD)           | 0.90 psf       |
| Thinness (in)         | 0.21" (5.33mm) |