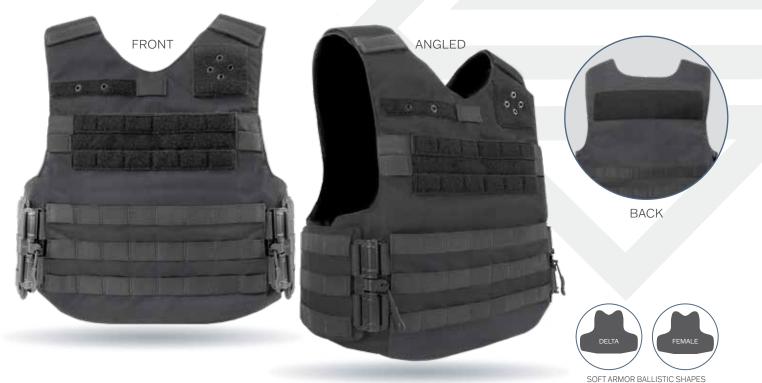

# PATROL TACTICAL CARRIER (PTC)

////FEATURES

- External crossover carrier with MOLLE webbing
- Constructed out of durable Nylon outer shell materials
- ♦ Body camera mount
- Reinforced shoulder mic tabs
- Internal panel suspension for proper alignment prevents sagging and curling
- Adjustable hidden shoulder straps
- ♦ ID badge loop on left side shoulder
- Name ID Loop on right side chest
- Hidden chest pockets for larger items including cell phones
- Dual side straps for adjustment on each side with Tubes closure
- ♦ Internal removable belly band
- Hidden front utility pockets behind MOLLE webbing
- Internal bottom loading rifle plate pocket
- MOLLE webbing on front, cummerbunds, and lower back

#### **Options**

- ♦ Custom Agency ID Placard
- ♦ Hard Armor Plates 8x10 and 10x12
- Additional equipment pouches available

### Styles

- ♦ MOLLE Webbing
- ♦ Laser Cut MOLLE Webbing