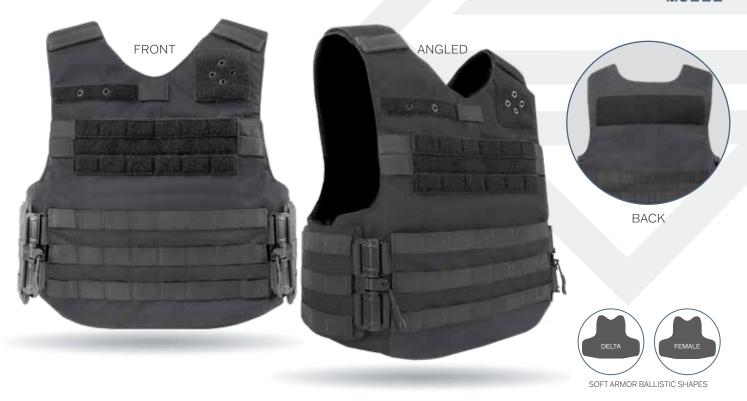

# PATROL TACTICAL CARRIER (PTC)

**MOLLE** 

## 

- External crossover carrier with MOLLE webbing
- Constructed out of durable Nylon outer shell materials
- ♦ Body camera mount
- ♦ Reinforced shoulder mic tabs
- Internal panel suspension for proper alignment prevents sagging and curling
- Adjustable hidden shoulder straps
- ♦ ID badge loop on left side shoulder
- Name ID Loop on right side chest
- Hidden chest pockets for larger items including cell phones
- Dual side straps for adjustment on each side with Tubes closure
- ♦ Internal removable belly band
- Hidden front utility pockets behind MOLLE webbing
- Internal bottom loading rifle plate pocket
- MOLLE webbing on front, cummerbunds, and lower back

### **Options**

- ♦ Custom Agency ID Placard
- ♦ Hard Armor Plates 8x10 and 10x12
- Additional equipment pouches available

### **Styles**

- ♦ MOLLE Webbing
- ♦ Laser Cut MOLLE Webbing