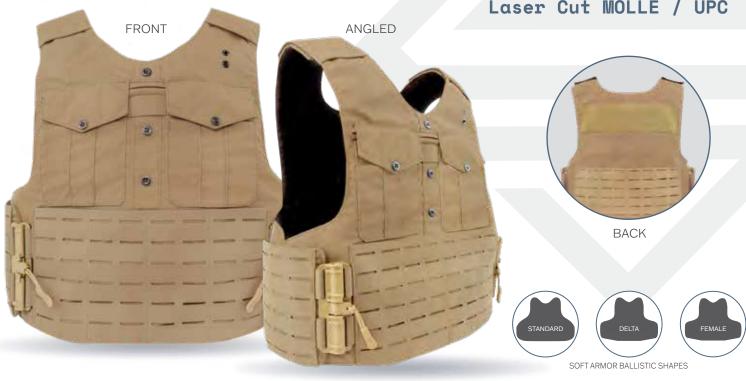

# UNIFORM PATROL CARRIER

Laser Cut MOLLE / UPC

## 

- ♦ External crossover carrier with Laser Cut MOLLE webbing
- Constructed out of durable Nylon outer shell materials
- ♦ Body camera mount
- ♦ Two functional dress shirt chest pockets with hook and loop closure
- Hidden zippered rifle plate pocket behind chest pocket flaps for easy access
- Reinforced shoulder mic tabs
- Internal panel suspension for proper alignment prevents sagging and curling
- Adjustable hidden shoulder straps
- Dual side straps for adjustment on each side with Tubes ront closure
- ♦ Internal removable belly band
- Hidden front utility pockets behind front Laser Cut MOLLE webbing
- ♦ Laser Cut MOLLE webbing on front, cummerbunds and ower back

#### **Options**

- ♦ Custom Agency ID Placard
- Hard Armor Plates 8x10 and 10x12
- Additional equipment pouches available
- ♦ ID badge loop on left side shoulder
- Name ID Loop on right side chest