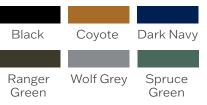

tional dress shirt chest pockets with hook and loop closure
- Hidden zippered rifle plate pocket behind chest pocket flaps for easy access
- Reinforced shoulder mic tabs
- Internal panel suspension for proper alignment prevents sagging and curling
- ♦ Adjustable hidden shoulder straps
- Dual side straps for adjustment on each side with Tubes front closure
- ♦ Internal removable belly band
- Hidden front utility pockets behind MOLLE webbing
- MOLLE webbing on front, cummerbunds and lower back

#### **Options**

- ♦ Custom Agency ID Placard
- ♦ Hard Armor Plates 8x10 and 10x12
- Additional equipment pouches available
- ID badge loop on left side shoulder
- ♦ Name ID Loop on right side chest

### Styles

- ♦ MOLLE Webbing
- ♦ Laser Cut MOLLE Webbing

#### Sizes

♦ Custom Sizing

#### Colors





#### 7060 W. State Road 84, Suite 12, Davie, FL 33317 info@SlateSolutions.com | SlateSolutions.com

# 754.200.6752