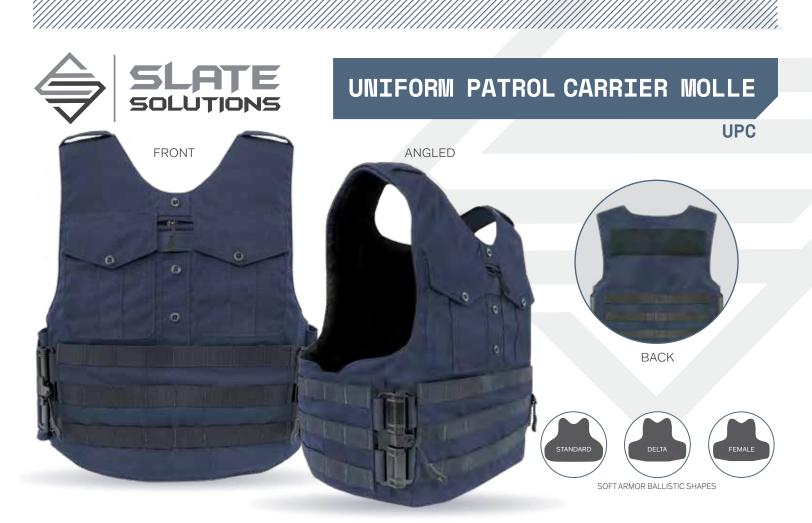

## //// FEATURES

- External crossover carrier with MOLLE webbing
- Constructed out of durable Nylon outer shell materials
- ♦ Body camera mount
- Two functional dress shirt chest pockets with hook and loop closure
- Hidden zippered rifle plate pocket behind chest pocket flaps for easy access
- Reinforced shoulder mic tabs
- Internal panel suspension for proper alignment prevents sagging and curling
- ♦ Adjustable hidden shoulder straps
- Dual side straps for adjustment on each side with Tubes front closure
- ♦ Internal removable belly band
- Hidden front utility pockets behind MOLLE webbing
- MOLLE webbing on front, cummerbunds and lower back

#### **Options**

- ♦ Custom Agency ID Placard
- ♦ Hard Armor Plates 8x10 and 10x12
- Additional equipment pouches available
- ID badge loop on left side shoulder
- ♦ Name ID Loop on right side chest

### Styles

- ♦ MOLLE Webbing
- ♦ Laser Cut MOLLE Webbing