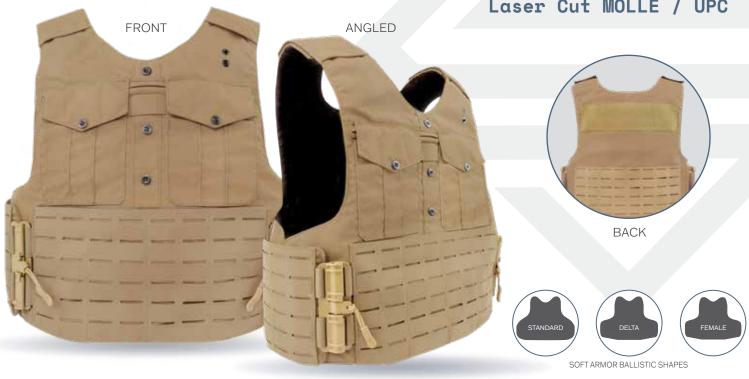

# UNIFORM PATROL CARRIER

Laser Cut MOLLE / UPC

### 

- ♦ External crossover carrier with Laser Cut MOLLE webbing
- Constructed out of durable Nylon outer shell materials
- ♦ Body camera mount
- ♦ Two functional dress shirt chest pockets with hook and loop closure
- Hidden zippered rifle plate pocket behind chest pocket flaps for easy access
- Reinforced shoulder mic tabs
- Internal panel suspension for proper alignment prevents sagging and curling
- Adjustable hidden shoulder straps
- Dual side straps for adjustment on each side with Tubes ront closure
- ♦ Internal removable belly band
- Hidden front utility pockets behind front Laser Cut MOLLE webbing
- ♦ Laser Cut MOLLE webbing on front, cummerbunds and ower back

#### **Options**

- ♦ Custom Agency ID Placard
- ♦ Hard Armor Plates 8x10 and 10x12
- Additional equipment pouches available
- ID badge loop on left side shoulder
- Name ID Loop on right side chest