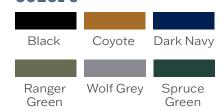

pockets with hook and loop closure
- Hidden zippered rifle plate pocket behind chest pocket flaps for easy access
- Reinforced shoulder mic tabs
- Internal panel suspension for proper alignment prevents sagging and curling
- Adjustable hidden shoulder straps
- Dual side straps for adjustment on each side with Tubes ront closure
- ♦ Internal removable belly band
- Hidden front utility pockets behind front Laser Cut MOLLE webbing
- ♦ Laser Cut MOLLE webbing on front, cummerbunds and ower back

#### **Options**

- ♦ Custom Agency ID Placard
- ♦ Hard Armor Plates 8x10 and 10x12
- Additional equipment pouches available
- ID badge loop on left side shoulder
- Name ID Loop on right side chest

## **Styles**

- ♦ MOLLE Webbing
- ♦ Laser Cut MOLLE Webbing

#### Sizes

♦ Custom Sizing

#### Colors