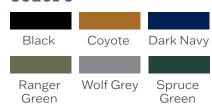

ts with hook and loop closure
- Hidden zippered rifle plate pocket behind chest pocket flaps for easy access
- ♦ Reinforced shoulder mic tabs
- ♦ Internal panel suspension for proper alignment prevents sagging and curling
- Adjustable hidden shoulder straps
- Dual side straps for adjustment on each side with Tubes front closure
- Internal removable belly band
- Hidden front utility pockets behind MOLLE webbing
- ♦ MOLLE webbing on front, cummerbunds and lower back

## **Options**

- Custom Agency ID Placard
- ♦ Hard Armor Plates 8x10 and 10x12
- Additional equipment pouches available

SOFT ARMOR BALLISTIC SHAPES

- ♦ ID badge loop on left side shoulder
- Name ID Loop on right side chest

# **Styles**

- ♦ MOLLE Webbing
- ♦ Laser Cut MOLLE Webbing

#### Sizes

♦ Custom Sizing

#### Colors