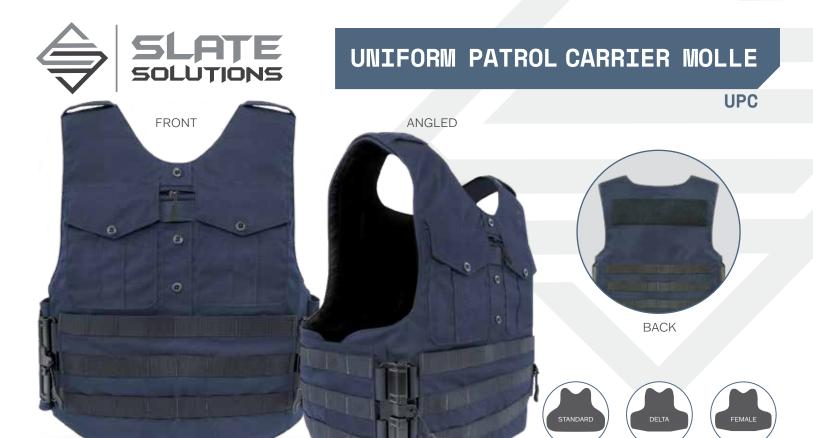

### 

- External crossover carrier with MOLLE webbing
- Constructed out of durable Nylon outer shell materials
- ♦ Body camera mount
- Two functional dress shirt chest pockets with hook and loop closure
- Hidden zippered rifle plate pocket behind chest pocket flaps for easy access
- ♦ Reinforced shoulder mic tabs
- ♦ Internal panel suspension for proper alignment prevents sagging and curling
- Adjustable hidden shoulder straps
- Dual side straps for adjustment on each side with Tubes front closure
- Internal removable belly band
- Hidden front utility pockets behind MOLLE webbing
- ♦ MOLLE webbing on front, cummerbunds and lower back

## **Options**

- Custom Agency ID Placard
- ♦ Hard Armor Plates 8x10 and 10x12
- Additional equipment pouches available

SOFT ARMOR BALLISTIC SHAPES

- ♦ ID badge loop on left side shoulder
- Name ID Loop on right side chest

# **Styles**

- ♦ MOLLE Webbing
- ♦ Laser Cut MOLLE Webbing