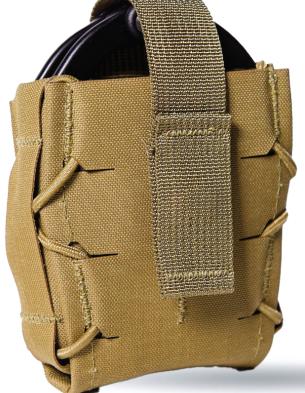

## **BATTLE-PROVEN**

The Generation 2 Handcuff TACO® is sleeker, lighter and more versatile than the original. Like the Original TACO, the Gen 2 Handcuff TACO® fits virtually any pair of handcuffs. Contoured flexible sides wrap around cuffs to prevent snagging. Integrated shock cord provides adjustable retention. Constructed from laser-cut nylon laminate wrapped over a woven thermoplastic core, Gen 2 TACOs weigh almost 20% less than the originals. ½ inch interval MOLLE on the back of the TACO® allows for both MOLLE and belt mounting options. With the addition of an HSG OTR Cover accessory, any Gen 2 TACO® can be set up covered or open-top.

# 

- ♦ Holds one set of handcuffs.
- Same versatile retention of original Handcuff TACO<sup>®</sup>.
- Constructed from laser cut nylon laminate and woven thermoplastic.
- ♦ Up to 20% lighter than original TACO<sup>®</sup> pouch
- Contoured flexible sides wrap cuff edges to prevent snagging.
- ♦ <sup>1</sup>/<sub>2</sub> inch MOLLE allow for mounting to MOLLE or belts.
- Includes a webbing strap with snap closure; OTR Cover accessory for full coverage.